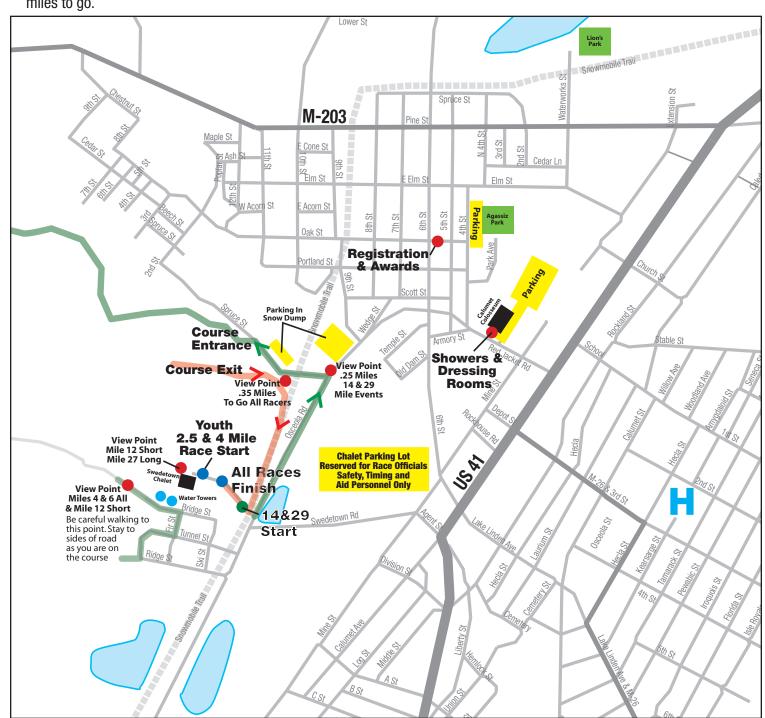

## **Great Deer Chase - Calumet Township Map**

- Please park your vehicle near the Colosseum, in the school parking lot behind (North of) the Colosseum, or in one of the two snow dump areas indicated on the map. Do NOT park in the Chalet parking area as we need that for race staff.
- Colosseum locker rooms will be open from 11:30 am 3:00 pm. They are located in the basement. Just follow the signs
  after entering the front doors. Please clean up after yourselves at the Colosseum which will ensure our having this available
  for future races.
- Youth racers start in the chalet parking lot and the 14 & 29 start at the end of the driveway. You may change in the lower level of the Chalet which opens at 8:00 am. You may use the showers at the Colosseum afterwards.
- Youth and adult awards will be at the intersection of 5th and 0ak at 3:00 pm (see map below).
- View points may be accessed from Swedetown location. Walk past the road closed sign, where you see blue flags and arrows will indicate the course. All racers will pass this point at mile 4.3 and then again 1.7 miles later a little further to the west. Short Racers will pass again still further down the road at mile 12.5. All pass through the chalet parking lot with >2 miles to go.